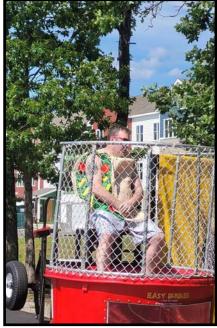

There were lots of games and great food followed by a dunk tank to raise money for Lady Susan's project. The Divan were amazing and stepped up to be dunked in ice filled water along with several Past Potentates. Some dressed in costumes to add an additional level of fun.

Never did I ever think I would be dressed as a Taco sitting on the edge of a dunk tank seat, but expected the unexpected when it comes to the Summer Picnic. Thank you to Illustrious Brent Norris and Lady Tracey for another fantastic event, one that will be talked about for years.

### RECORDER'S RAMBLINGS

You didn't make it to the Bektash Picnic? You missed an awesome time. The food was almost as good as the fun. We had a paper plane flying and decorating contest, a silent auction with lots of good stuff, and a dunk tank for the brave at heart. Ru-

mor has it that I dropped the assembly instructions into the dunk tank. Ill. Norris and I managed to fish them out without any damage to ourselves or the tank, but he did offer to hold my feet while I reached for them at the bottom. A big THANK YOU goes out to Ill. Brent and Tracey Norris for sponsoring a wonderful afternoon!