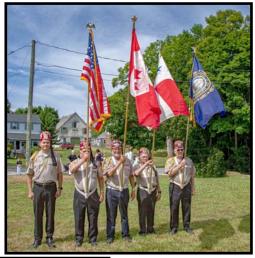

### Join Bektash at the Northeast Shrine Association Fall Field Days! Kingston, Ontario, Sept 19-22, 2024

(That's our hotel at the right side of the picture where the boat is docked)

### **Ladies Luncheon - Saturday**

Giant Parade with bus transport to and from the parade route Saturday

Competitions: Motor Corps, Clowns, Bands at City Hall on Saturday AM. Light meal and Camels Milk for the parade participants after the parade. Saturday night NSA Banquet at Queen's University. Check the July Bektash News for prices and more information!